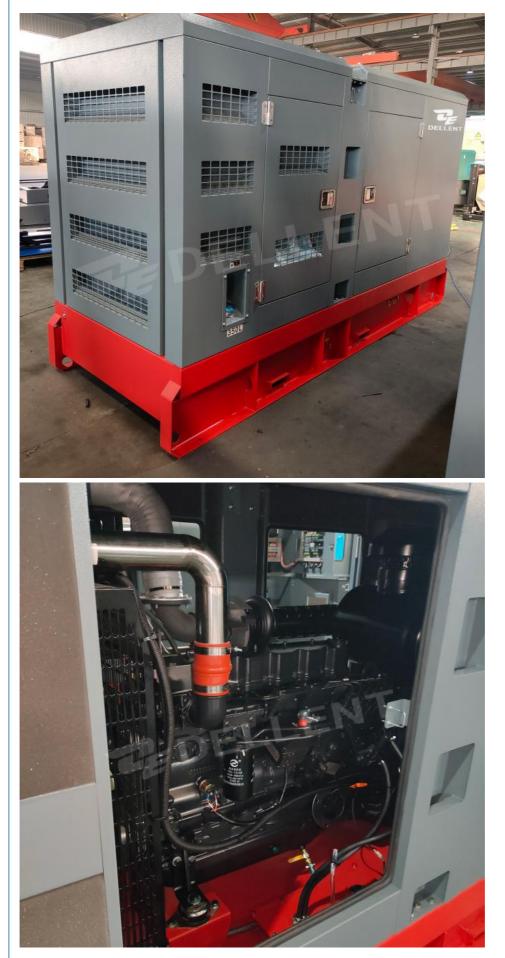

# DELLENT 188kVA soundproof diesel generator powered by SDEC . PRODUCT DESCRIPTION

| Model                            |                              | DE-SC206SC                                                                               |  |
|----------------------------------|------------------------------|------------------------------------------------------------------------------------------|--|
|                                  | kVA                          | 188                                                                                      |  |
| Max. Power                       | kW                           | 150                                                                                      |  |
| Rate Power                       | kVA                          | 206                                                                                      |  |
|                                  | kW                           | 165                                                                                      |  |
| Frequency                        | Hz                           | 50                                                                                       |  |
| Rate Voltage                     | V                            | 400/230                                                                                  |  |
| Rate Current                     | A                            | 270.6                                                                                    |  |
| SDEC Diesel Engine:              |                              |                                                                                          |  |
| Engine Specification             |                              |                                                                                          |  |
| Engine Manufacturer              |                              | Shanghai Diesel Engine Co., Ltd.                                                         |  |
| ngine Brand                      |                              | SDEC                                                                                     |  |
| Engine Model                     |                              | SC7H250D2                                                                                |  |
| No. of Cylinder                  |                              | 6 Cylinder in line                                                                       |  |
| Aspiration                       |                              | Turbocharged and Aftercooled                                                             |  |
| overnor                          |                              | Electric                                                                                 |  |
| Engine Max. Output Power         | kW                           | 4.300                                                                                    |  |
| Displacement<br>Starting Voltage |                              | 24                                                                                       |  |
| Bore                             | mm                           | 105                                                                                      |  |
| Stroke                           | mm                           | 124                                                                                      |  |
| ubrication Oil Capacity L        |                              | 11-13                                                                                    |  |
| Compression Ratio                |                              | 16 : 1                                                                                   |  |
| ntake Air Flow M3/Min            |                              | 6.8                                                                                      |  |
| Fuel Consumption at 100% Load    | L/H                          | 23.0                                                                                     |  |
| Specification of Control Panel:  |                              |                                                                                          |  |
| Control Panel Specification      |                              |                                                                                          |  |
| Controller Brand                 |                              | Smartgen                                                                                 |  |
| Breaker Brand                    |                              | Delixi                                                                                   |  |
| Battery Charger                  |                              | Smartgen Model BAC06A                                                                    |  |
| Emergency Stop Button            |                              | Supply                                                                                   |  |
| Automatic Mains Fail (AMF)       |                              | Supply                                                                                   |  |
| Fuel Level                       |                              | Supply                                                                                   |  |
| Automatic Transfer Switch        |                              | ATS as optional part                                                                     |  |
| Mains Monitor                    |                              | Supply with AFM Function                                                                 |  |
|                                  | tdown), High<br>and generato | coolant temperature (alarm and generator<br>or set shutdown), Low fuel level (alarm), Lo |  |