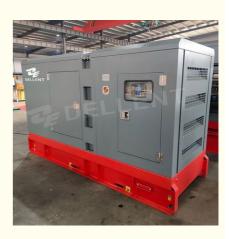

## **DELLENT 188kVA soundproof diesel generator powered by** SDEC

# DELLENT 188kVA soundproof diesel generator powered by SDEC . PRODUCT DESCRIPTION

| Model                            |                              | DE-SC206SC                                                                               |  |
|----------------------------------|------------------------------|------------------------------------------------------------------------------------------|--|
|                                  | kVA                          | 188                                                                                      |  |
| Max. Power                       | kW                           | 150                                                                                      |  |
| Rate Power                       | kVA                          | 206                                                                                      |  |
|                                  | kW                           | 165                                                                                      |  |
| Frequency                        | Hz                           | 50                                                                                       |  |
| Rate Voltage                     | V                            | 400/230                                                                                  |  |
| Rate Current                     | A                            | 270.6                                                                                    |  |
| SDEC Diesel Engine:              |                              |                                                                                          |  |
| Engine Specification             |                              |                                                                                          |  |
| Engine Manufacturer              |                              | Shanghai Diesel Engine Co., Ltd.                                                         |  |
| ngine Brand                      |                              | SDEC                                                                                     |  |
| Engine Model                     |                              | SC7H250D2                                                                                |  |
| No. of Cylinder                  |                              | 6 Cylinder in line                                                                       |  |
| Aspiration                       |                              | Turbocharged and Aftercooled                                                             |  |
| overnor                          |                              | Electric                                                                                 |  |
| Engine Max. Output Power         | kW                           | 4.300                                                                                    |  |
| Displacement<br>Starting Voltage |                              | 24                                                                                       |  |
| Bore                             | mm                           | 105                                                                                      |  |
| Stroke                           | mm                           | 124                                                                                      |  |
| ubrication Oil Capacity L        |                              | 11-13                                                                                    |  |
| Compression Ratio                |                              | 16 : 1                                                                                   |  |
| ntake Air Flow M3/Min            |                              | 6.8                                                                                      |  |
| Fuel Consumption at 100% Load    | L/H                          | 23.0                                                                                     |  |
| Specification of Control Panel:  |                              |                                                                                          |  |
| Control Panel Specification      |                              |                                                                                          |  |
| Controller Brand                 |                              | Smartgen                                                                                 |  |
| Breaker Brand                    |                              | Delixi                                                                                   |  |
| Battery Charger                  |                              | Smartgen Model BAC06A                                                                    |  |
| Emergency Stop Button            |                              | Supply                                                                                   |  |
| Automatic Mains Fail (AMF)       |                              | Supply                                                                                   |  |
| Fuel Level                       |                              | Supply                                                                                   |  |
| Automatic Transfer Switch        |                              | ATS as optional part                                                                     |  |
| Mains Monitor                    |                              | Supply with AFM Function                                                                 |  |
|                                  | tdown), High<br>and generato | coolant temperature (alarm and generator<br>or set shutdown), Low fuel level (alarm), Lo |  |