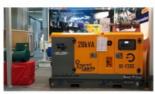

# 100kVA Open Type Diesel Generator Powered by Weifang RICARDO--kofo

## **Product Specification**

• Alternator Brand: Stamford/Leroy Somer/ Mecc Alte

• Engine Output: 100kW

• Engine Power: 38kW At 1500R.P.M.

• Engine Type: 6-stroke, Water-cooled, Diesel Engine

Excitation Type: Brushless Self-excitationOutput Type: A.C. Three Phase

Rate Voltage: 400/230VSpeed: 1500rpm