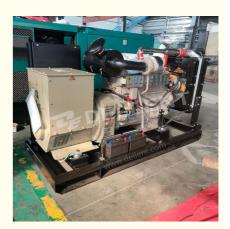

## ,PRODUCT DESCRIPTION

100kVA Diesel Generator Powered by Ricardo Diesel Engine:

| 1            |     |         |
|--------------|-----|---------|
| Model        |     | DE-W110 |
| Max. Power   | kVA | 100     |
|              | kW  | 80      |
| Rate Power   | kVA | 110     |
|              | kW  | 88      |
| Frequency    | Hz  | 50      |
| Rate Voltage | V   | 400/230 |
| Rate Current | А   | 180.4   |

### Ricarod Diesel Engine:

| Tilicarda Dieser Engine.      |     |                                            |
|-------------------------------|-----|--------------------------------------------|
| Engine Specification          |     |                                            |
| Engine Manufacturer           |     | Shangdong Kofo Engine Co., Ltd.            |
| Engine Brand                  |     | Kofo                                       |
| Engine Model                  |     | R6105ZLDS                                  |
| No. of Cylinder               |     | 6 Cylinder in line                         |
| Aspiration                    |     | Turbocharged and Air to Air<br>Aftercooled |
| Governor                      |     | Electric                                   |
| Engine Max. Output Power      | kW  | 100                                        |
| Displacement                  | L   | 6.49                                       |
| Compression Ratio             | '   | 17.3 : 1                                   |
| Starting Voltage              | V   | 24                                         |
| Bore                          | mm  | 105                                        |
| Stroke                        | mm  | 125                                        |
| Lubrication Oil Capacity      | L   | 16.4                                       |
| Intake Air Flow               | L/S | 137                                        |
| Fuel Consumption at 100% Load | L/H | 34                                         |