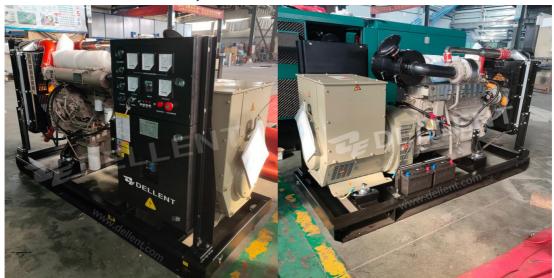

## ,PRODUCT DESCRIPTION

100kVA Diesel Generator Powered by Ricardo Diesel Engine:

| 1            |     |         |
|--------------|-----|---------|
| Model        |     | DE-W110 |
| Max. Power   | kVA | 100     |
|              | kW  | 80      |
| Rate Power   | kVA | 110     |
|              | kW  | 88      |
| Frequency    | Hz  | 50      |
| Rate Voltage | V   | 400/230 |
| Rate Current | А   | 180.4   |

### Ricarod Diesel Engine:

| Tilicarda Dieser Engine.      |     |                                            |
|-------------------------------|-----|--------------------------------------------|
| Engine Specification          |     |                                            |
| Engine Manufacturer           |     | Shangdong Kofo Engine Co., Ltd.            |
| Engine Brand                  |     | Kofo                                       |
| Engine Model                  |     | R6105ZLDS                                  |
| No. of Cylinder               |     | 6 Cylinder in line                         |
| Aspiration                    |     | Turbocharged and Air to Air<br>Aftercooled |
| Governor                      |     | Electric                                   |
| Engine Max. Output Power      | kW  | 100                                        |
| Displacement                  | L   | 6.49                                       |
| Compression Ratio             | '   | 17.3 : 1                                   |
| Starting Voltage              | V   | 24                                         |
| Bore                          | mm  | 105                                        |
| Stroke                        | mm  | 125                                        |
| Lubrication Oil Capacity      | L   | 16.4                                       |
| Intake Air Flow               | L/S | 137                                        |
| Fuel Consumption at 100% Load | L/H | 34                                         |