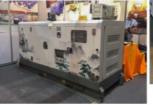

# 100kVA Open Type Diesel Generator Powered by Weifang RICARDO-KOFO

## ,PRODUCT DESCRIPTION

100kVA Diesel Generator Powered by Ricardo Diesel Engine:

| 1            |     |         |
|--------------|-----|---------|
| Model        |     | DE-W110 |
| Max. Power   | kVA | 100     |
|              | kW  | 80      |
| Rate Power   | kVA | 110     |
|              | kW  | 88      |
| Frequency    | Hz  | 50      |
| Rate Voltage | V   | 400/230 |
| Rate Current | А   | 180.4   |