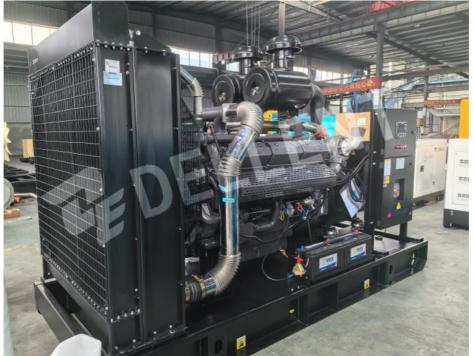

# SDEC Diesel Generator 50hz 450kVA Rated Power Generator Set

. PRODUCT DESCRIPTION

SDEC Diesel Generator 50hz 450kVA Rated Power Generator Set

#### Specification:

| Model                              |     | DE-SC633                         |
|------------------------------------|-----|----------------------------------|
| Max. Power                         | kVA | 500                              |
|                                    | kW  | 400                              |
| Rate Power                         | kVA | 450                              |
|                                    | kW  | 360                              |
| Frequency                          | Hz  | 50                               |
| Rate Voltage                       | V   | 400/230                          |
| Rate Current                       | А   | 811.9                            |
| Specification of the Diesel Engine | e:  |                                  |
| Engine Manufacturer                |     | Shanghai Diesel Engine Co., Ltd. |
| Engine Brand                       |     | SDEC                             |
| Engine Model                       |     | 6KTAA25-G35                      |
| No. of Cylinder                    |     | 6 Cylinder L Ttyp                |
| Aspiration                         |     | Turbocharged & Aftercooled       |
| Governor                           |     | ECU                              |
| Engine Max. Output Power           | kW  | 572                              |
| Displacement                       | L   | 25.8                             |
| Compression Ratio                  |     | 16:01                            |
| Starting Voltage                   | V   | 24                               |
| Bore                               | mm  | 170                              |
| Stroke                             | mm  | 185                              |
| Lubrication Oil Capacity           | L   | 76                               |
| Intake Air Flow                    | L/S | N.A.                             |
|                                    |     |                                  |