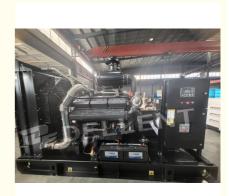

# SDEC Diesel Generator 50hz 450kVA Rated Power Generator Set

. PRODUCT DESCRIPTION

SDEC Diesel Generator 50hz 450kVA Rated Power Generator Set

#### Specification:

| Model                              |     | DE-SC633                         |
|------------------------------------|-----|----------------------------------|
| Max. Power                         | kVA | 500                              |
|                                    | kW  | 400                              |
| Rate Power                         | kVA | 450                              |
|                                    | kW  | 360                              |
| Frequency                          | Hz  | 50                               |
| Rate Voltage                       | V   | 400/230                          |
| Rate Current                       | А   | 811.9                            |
| Specification of the Diesel Engine | e:  |                                  |
| Engine Manufacturer                |     | Shanghai Diesel Engine Co., Ltd. |
| Engine Brand                       |     | SDEC                             |
| Engine Model                       |     | 6KTAA25-G35                      |
| No. of Cylinder                    |     | 6 Cylinder L Ttyp                |
| Aspiration                         |     | Turbocharged & Aftercooled       |
| Governor                           |     | ECU                              |
| Engine Max. Output Power           | kW  | 572                              |
| Displacement                       | L   | 25.8                             |
| Compression Ratio                  |     | 16:01                            |
| Starting Voltage                   | V   | 24                               |
| Bore                               | mm  | 170                              |
| Stroke                             | mm  | 185                              |
| Lubrication Oil Capacity           | L   | 76                               |
| Intake Air Flow                    | L/S | N.A.                             |
|                                    |     |                                  |