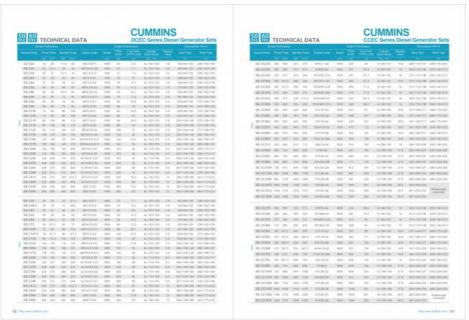

### **Product Specification**

• Name: 50KW Diesel Generator Cummins

• Engine Brand: Cummins

Cooling Method: Water-Cooling System

Fuel Type: DieselRated Frequency: 50HZ/60HZ

Speed: 1500RPM/1800RPMWarranty: 12 Months/1000 Hours