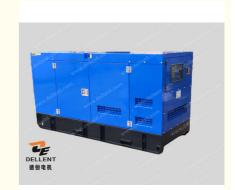

### Water Cooled 50KW Diesel Generator Cummins Genset 50HZ / 60HZ

### **Product Specification**

• Name: 50KW Diesel Generator Cummins

• Engine Brand: Cummins

Cooling Method: Water-Cooling System

Fuel Type: DieselRated Frequency: 50HZ/60HZ

Speed: 1500RPM/1800RPMWarranty: 12 Months/1000 Hours

### CE Cummins Diesel Generator about 50kW.

Our Cummins diesel generators are known for their durability, fuel efficiency, and low maintenance requirements. With Cummins engines at their core, these generators offer reliable power output that can be trusted for a range of applications. From backup power for homes and businesses to powering construction sites and events, our Cummins diesel generators deliver the power you need when you need it.