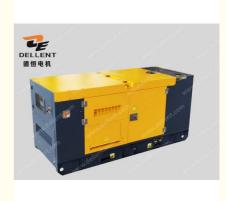

# DE-IS28 Isuzu Diesel Generator 20kW 25kva 3 Phase Generator With Low Fuel Consumption

### .PRODUCT DESCRIPTION

Product Introduce: Our Isuzu engine diesel generator have all series from 20kva to 106kva. Isuzu diesel engine which features reliable starting performance, environmental protection, low vibration, and energy-saving, etc. Benefiting from the engine's characteristics, the Isuzu diesel generator set features stable and reliable work at running.