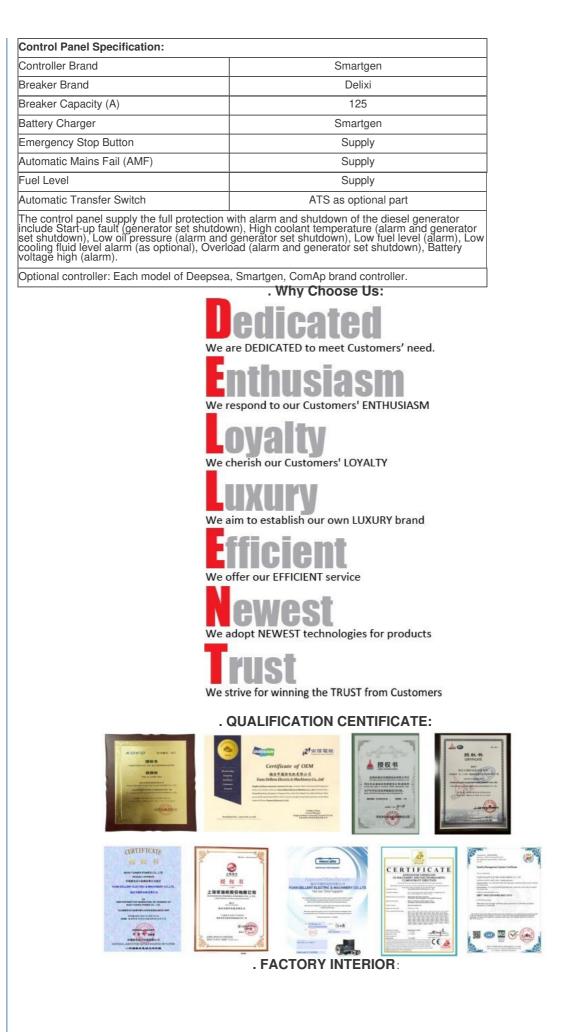

charged                    |
| Governor                      |        | Electric                        |
| Engine Max. Output Power      | kW     | 65                              |
| Displacement                  | L      | 4.3                             |
| Compression Ratio             |        | 17.5 : 1                        |
| Starting Voltage              | V      | 12                              |
| Bore                          | mm     | 105                             |
| Stroke                        | mm     | 125                             |
| Lubrication Oil Capacity      | L      | N.A.                            |
| Intake Air Flow               | M3/Min | N.A.                            |
| Fuel Consumption at 100% Load | L/H    | 14.92771084                     |





If you need ISUZU generator with other models technical data, kindly contact us for catalogues!