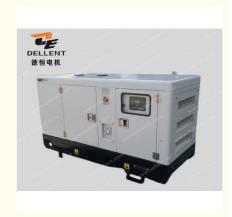

# **Brushless Alternator 20kVA Diesel Generator QC490D Industrial Diesel Generator Set**

## .PRODUCT DESCRIPTION

Brushless Alternator 20kVA QC490D Industrial Generator Set

Product Introduce: Our Quan Chai engine diesel generator have all series from 10kva to 40kva.