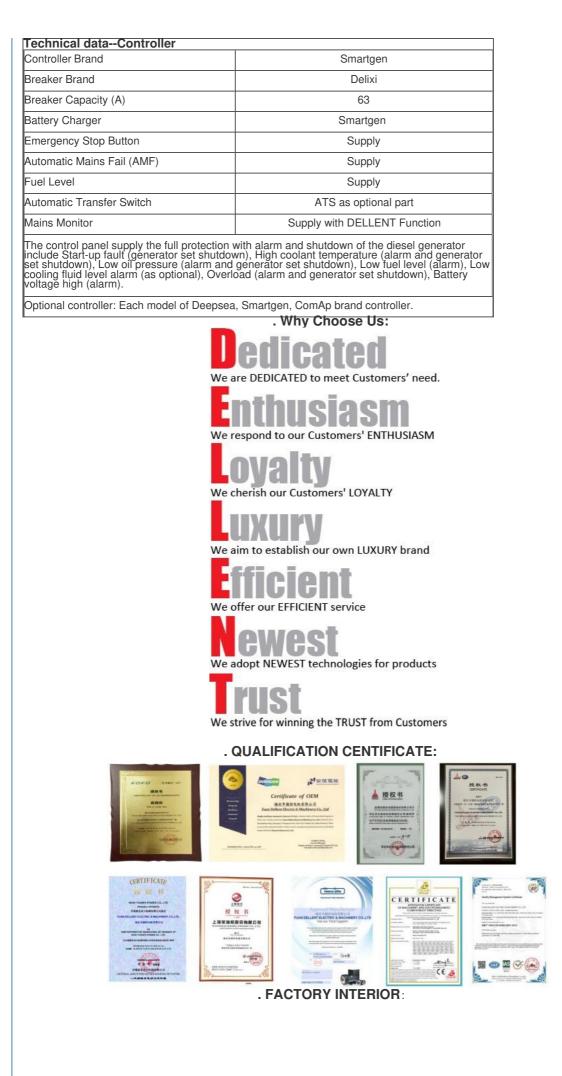

## **Product Specification**

• Name: • Brand: Quanchai Diesel Generator 25kw QUAN CHAI Water Cooling 60HZ Tamford/ Leroy Somer/ Mecc Alte

- Alternator:
- Controller Model:

Cooling System:

• Frequency:

- Phase:
- Type:
- Controller:
- Engine Model:
- Prime Power:
- Standby Power:
- Highlight:

- Deepsea/ ComAp/Smartgen
- Three Phase
- **Diesel Generator**
- Smartgen DSE
- QC498D
- 30kVA/24kW
  - 32kVA/26kW
    - Industrial Quanchai Diesel Generator, Quanchai Diesel Generator 25kw, 60hz Three Phase Generator Set