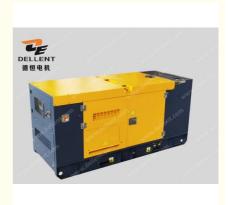

# Industrial Quanchai Diesel Generator 25kw 60hz Three Phase Generator Set

## .PRODUCT DESCRIPTION

Three Phase 25kW 60Hz Industrial QUANCHAI Diesel Generator Set

Product Introduce: Our Quan Chai engine diesel generator have all series from 10kva to 40kva.