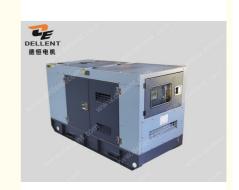

# DELLENT Fawde Diesel Generator 25kw Silent Power Generator 4DX21-45D Engine

## .PRODUCT DESCRIPTION

25kW Silent 4DX21-45D Engine Model Fawde Diesel Generator