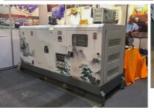

# DELLENT Fawde Diesel Generator 25kw Silent Power Generator 4DX21-45D Engine

## .PRODUCT DESCRIPTION

25kW Silent 4DX21-45D Engine Model Fawde Diesel Generator