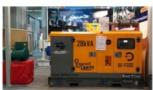

# DELLENT Fawde Diesel Generator 25kw Silent Power Generator 4DX21-45D Engine

## .PRODUCT DESCRIPTION

25kW Silent 4DX21-45D Engine Model Fawde Diesel Generator