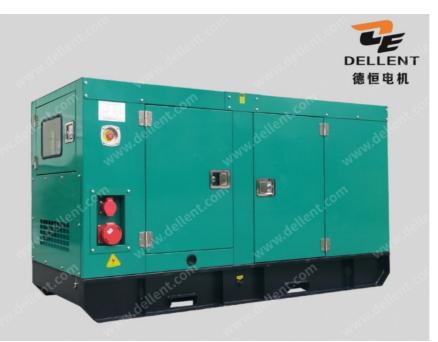

# Outdoor R6105ZLDS Ricardo 100kVA Soundproof Diesel Generator

## .PRODUCT DESCRIPTION

100kVA Diesel Generator Drived by Ricardo Diesel Engine with Brushless Alternator.

Brand new 100kVA diesel generator with Ricardo brand diesel engine model R6105ZLDS, the diesel engine is produced under Ricardo technologies. The engine rate output at 100kW at 1500R.P.M. with water cooling type.