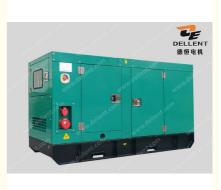

# Outdoor R6105ZLDS Ricardo 100kVA Soundproof Diesel Generator

## .PRODUCT DESCRIPTION

100kVA Diesel Generator Drived by Ricardo Diesel Engine with Brushless Alternator.

Brand new 100kVA diesel generator with Ricardo brand diesel engine model R6105ZLDS, the diesel engine is produced under Ricardo technologies. The engine rate output at 100kW at 1500R.P.M. with water cooling type.