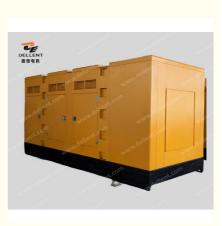

## 625kVA 600KW Diesel Generator Standby Power Doosan Diesel Generator Set DP180LB

600kw Diesel Generator Doosan Water Cooling 50HZ Stamford Three Phase Diesel Generator Smartgen DP180LB 625kVA 600KW Diesel Generator,

600KW Diesel Generator Standby Power, Doosan Diesel Generator Set DP180LB

### .PRODUCT DESCRIPTION

DP180LB 50Hz 625kVA Standby Power Doosan Diesel Generator Set

**Product Introduce:**Dellent Power Doosan Series generator powered by the original Doosan engine, it enjoys high stability, reliability, durability, and long life with a wide range of power output. It is widely used in the area of the port, railway, industrial and so on.