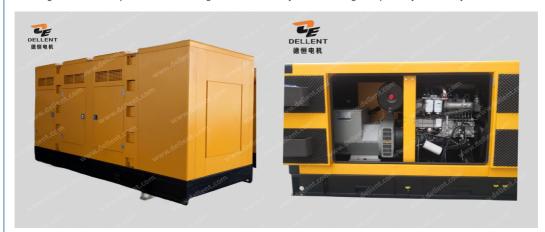

## 625kVA 600KW Diesel Generator Standby Power Doosan Diesel Generator Set DP180LB

600kw Diesel Generator Doosan Water Cooling 50HZ Stamford Three Phase Diesel Generator Smartgen DP180LB 625kVA 600KW Diesel Generator,

600KW Diesel Generator Standby Power, Doosan Diesel Generator Set DP180LB

### .PRODUCT DESCRIPTION

DP180LB 50Hz 625kVA Standby Power Doosan Diesel Generator Set

**Product Introduce:**Dellent Power Doosan Series generator powered by the original Doosan engine, it enjoys high stability, reliability, durability, and long life with a wide range of power output. It is widely used in the area of the port, railway, industrial and so on.

Specification of Doosan Diesel Engine DP180LB:

| Engine Manufacturer                                                      |                 |                      | Doosan Infracore           |  |
|--------------------------------------------------------------------------|-----------------|----------------------|----------------------------|--|
| Engine Brand                                                             |                 |                      | Doosan                     |  |
| Engine Model                                                             |                 |                      | DP180LB                    |  |
| No. of Cylinder                                                          |                 |                      | 10 Cyliner V Type          |  |
| Aspiration                                                               |                 |                      | Turbocarged & Aftercooed   |  |
| Governor                                                                 |                 |                      | Electric                   |  |
| Engine Max. Output Power                                                 | k               | w                    | 612                        |  |
| Displacement                                                             | 1               | _                    | 18.3                       |  |
| Compression Ratio                                                        |                 |                      | 15 : 1                     |  |
| Starting Voltage                                                         | \               | /                    | 24                         |  |
| Bore                                                                     | m               | m                    | 128                        |  |
| Stroke                                                                   | m               | m                    | 142                        |  |
| Lubrication Oil Capacity                                                 | 1               | _                    | 35                         |  |
| Intake Air Flow                                                          | M3/             | /Min                 | 31.6                       |  |
| Fuel Consumption at 100% Load                                            | L/              | /H                   | 137.4                      |  |
| Specification of Control Panel :<br>Specification of Control Panel for 6 | 625kV/          | A Em                 | ergency Standby Generator: |  |
| Controller Brand                                                         |                 | Smartgen             |                            |  |
| Controller Model                                                         | ontroller Model |                      | HGM6120N                   |  |
| Breaker Brand                                                            | er Brand        |                      | Delixi                     |  |
| reaker Capacity (A)                                                      |                 | 250                  |                            |  |
| Emergency Stop Button                                                    |                 | Supply               |                            |  |
| Automatic Mains Fail (AMF)                                               |                 | Supply               |                            |  |
| Fuel Level                                                               |                 | Supply               |                            |  |
| Automatic Transfer Switch                                                |                 | ATS as optional part |                            |  |
| A                                                                        |                 |                      |                            |  |