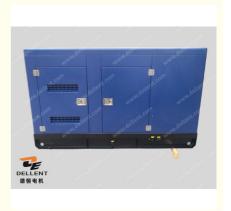

Water-Cooling System

- 1500RPM
- 12 Months/1000 Hours
- Open Type
  - 60Hz Prime Power Diesel Generator, Cummins 300kw Generator, Cummins 300kw Diesel Generator

# 300kW Prime Power 50/60Hz Cummins Generator Set Cummins Power Generator With 6ZTAA13-G3 Engine