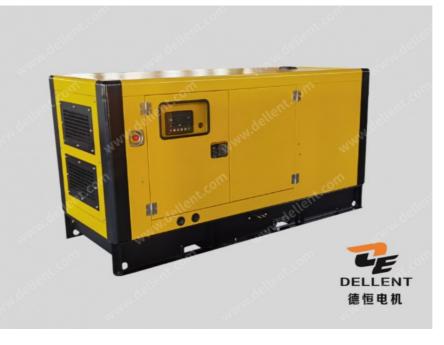

# 20kva 3 Phase Generator , 16kW Diesel Generator Enclosed 4DW91-29D

## .PRODUCT DESCRIPTION

20kVA 16kW 3 Phase Diesel Generator Enclosed 4DW91-29D FAWDE Generator