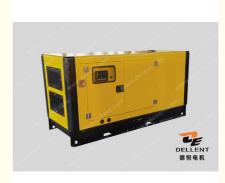

# 20kva 3 Phase Generator , 16kW Diesel Generator Enclosed 4DW91-29D

## .PRODUCT DESCRIPTION

20kVA 16kW 3 Phase Diesel Generator Enclosed 4DW91-29D FAWDE Generator