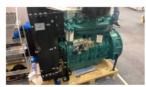

## 48kW 60kVA Deutz Engine Generator BF4M2012 Engine Generator Set

#### .PRODUCT DESCRIPTION

CE Commercial 48kW Deutz 60kVA Generator BF4M2012 Engine Diesel Generator

**Product Introduce:**Deutz engine diesel generator we have all series from rated 20kva to 750kva.

#### **Product parameters:**

Specification of 60kVA Deutz Diesel Generator Set

| opecification of tokya beatz bieser deficiator oct |     |         |  |  |
|----------------------------------------------------|-----|---------|--|--|
| Model                                              |     | DE-DD66 |  |  |
| Max. Power                                         | kVA | 66      |  |  |
|                                                    | kW  | 52.8    |  |  |
| Rate Power                                         | kVA | 60      |  |  |
|                                                    | kW  | 48      |  |  |
| Frequency                                          | Hz  | 50      |  |  |
| Rate Voltage                                       | V   | 400/230 |  |  |
| Rate Current                                       | А   | 86.6    |  |  |

Specification of Deutz Alternator:

| opechication of Deutz Alternator. |                                 |
|-----------------------------------|---------------------------------|
| Engine Manufacturer               | Deutz (Dalian) Engine Co., Ltd. |
| Engine Brand                      | Deutz                           |
| Engine Model                      | BF4M2012                        |
| No. of Cylinder                   | 4 Cylinder in line              |
| Aspiration                        | Turbocharged & Aftercooled      |
| Governor                          | Mech                            |