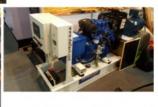

Specification of Deutz Alternator:

| opechication of Deutz Alternator. |                                 |
|-----------------------------------|---------------------------------|
| Engine Manufacturer               | Deutz (Dalian) Engine Co., Ltd. |
| Engine Brand                      | Deutz                           |
| Engine Model                      | BF4M2012                        |
| No. of Cylinder                   | 4 Cylinder in line              |
| Aspiration                        | Turbocharged & Aftercooled      |
| Governor                          | Mech                            |

| Engine Max. Output Power      | kW  | 58     |
|-------------------------------|-----|--------|
| Displacement                  | L   | 4.0    |
| Compression Ratio             |     | 19 : 1 |
| Starting Voltage              | V   | 24     |
| Bore                          | mm  | 101    |
| Stroke                        | mm  | 126    |
| Lubrication Oil Capacity      | L   | 8.5    |
| Fuel Tank Capacity            | L   | 125    |
| Fuel Consumption at 100% Load | L/H | 13.7   |