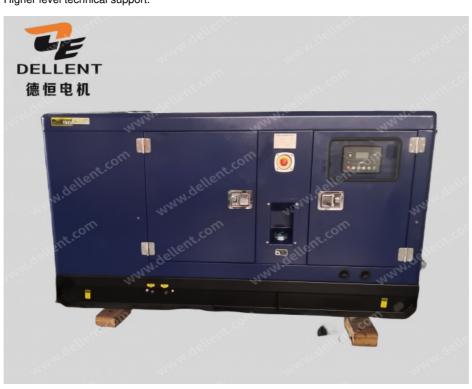

## 48kW 60kVA Deutz Engine Generator BF4M2012 Engine Generator Set

### **Product Description**

High Commercial Deutz 60kVA Generator , BF4M2012 Engine Diesel Generator ,

Light: CE Deutz 60kva Generator

#### .PRODUCT DESCRIPTION

CE Commercial 48kW Deutz 60kVA Generator BF4M2012 Engine Diesel Generator

**Product Introduce:**Deutz engine diesel generator we have all series from rated 20kva to 750kva.