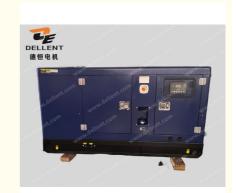

## 48kW 60kVA Deutz Engine Generator BF4M2012 Engine Generator Set

### **Product Description**

High Commercial Deutz 60kVA Generator , BF4M2012 Engine Diesel Generator ,

Light: CE Deutz 60kva Generator

#### .PRODUCT DESCRIPTION

CE Commercial 48kW Deutz 60kVA Generator BF4M2012 Engine Diesel Generator

**Product Introduce:**Deutz engine diesel generator we have all series from rated 20kva to 750kva.