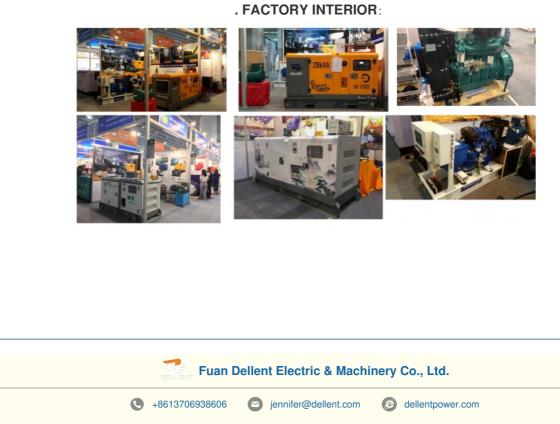

otection with alarm and shutdown of the diesel generator include Start-up fault (generator set shutdown), High coolant temperature (alarm and generator set shutdown), Low oil pressure (alarm and generator set shutdown), Low fuel level (alarm), Low cooling fluid level alarm (as optional), Overload (alarm and generator set shutdown), Battery voltage high (alarm).

Optional controller: Each model of Deepsea, Smartgen, ComAp brand controller.



We are DEDICATED to meet Customers' need.

г 61 We respond to our Customers' ENTHUSIASM



We cherish our Customers' LOYALTY

We aim to establish our own LUXURY brand





We adopt NEWEST technologies for products



We strive for winning the TRUST from Customers



CERTIFICATE

----







「夏安葆電社



▲ 授权书



候权州





. QUALIFICATION CENTIFICATE:







NO.7, JINYE ROADTIEHU INDUSTRIAL AREA CHENGYANG TOWN, FUAN CITY, NINGDECITY, FUJIAN. CHINA