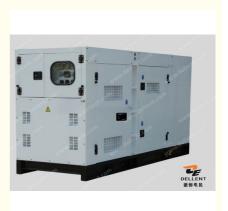

# 6HTAA6.5-G22 SDEC Diesel Generator 150kVA Open Type Genset

# 6HTAA6.5-G22 SDEC Diesel Engine 150kVA Open Type Genset

## . PRODUCT DESCRIPTION

150kVA Standby Power SDEC Genset Soundproof Engine By 6 Cylinder In Line. Dellent Power supply the standby power 150kVA water cooled diesel generator with SDEC brand diesel engine model6HTAA6.5-G22. The water cooled diesel generator with rated output 165kVA /132kW, standby power150kVA /120kW.