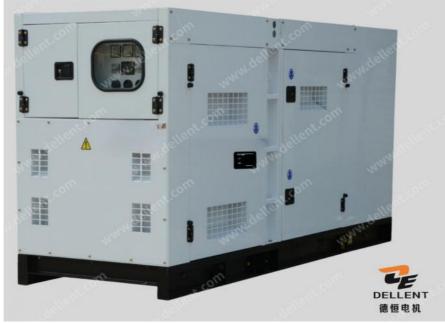

# 6HTAA6.5-G22 SDEC Diesel Generator 150kVA Open Type Genset

# 6HTAA6.5-G22 SDEC Diesel Engine 150kVA Open Type Genset

## . PRODUCT DESCRIPTION

150kVA Standby Power SDEC Genset Soundproof Engine By 6 Cylinder In Line. Dellent Power supply the standby power 150kVA water cooled diesel generator with SDEC brand diesel engine model6HTAA6.5-G22. The water cooled diesel generator with rated output 165kVA /132kW, standby power150kVA /120kW.