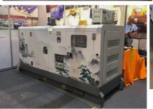

## 180kVA SDEC Diesel Generator Stamford Alternator SC7H250D2 12 Months Warranty

# Stamford Alternator SC7H250D2 180kVA SDEC Diesel Generator

## .PRODUCT DESCRIPTION

180kVA Standby Power SDEC Genset Soundproof Engine By 6 Cylinder In Line

Dellent Power supply the standby power 180kVA water cooled diesel generator with SDEC brand diesel engine model SC7H250D2. The water cooled diesel generator with rated output188kVA / 150kW, standby power206kVA /165kW.