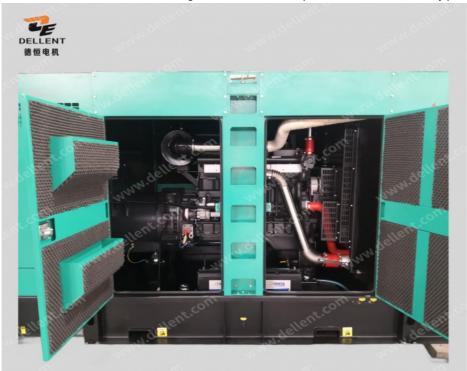

# Stamford Alternator SC7H250D2 180kVA SDEC Diesel Generator

## .PRODUCT DESCRIPTION

180kVA Standby Power SDEC Genset Soundproof Engine By 6 Cylinder In Line

Dellent Power supply the standby power 180kVA water cooled diesel generator with SDEC brand diesel engine model SC7H250D2. The water cooled diesel generator with rated output188kVA / 150kW, standby power206kVA /165kW.

## 180kVA Diesel Generator Powered by SDEC Diesel Engine:

| TOOK YA DIESE! GENERALD! I OWERED BY OBLO DIESE! Engine. |     |            |  |
|----------------------------------------------------------|-----|------------|--|
| Model                                                    |     | DE-SC206SC |  |
| Standby Power                                            | kVA | 206        |  |
|                                                          | kW  | 165        |  |
| Prime Power                                              | kVA | 188        |  |
|                                                          | kW  | 150        |  |
| Frequency                                                | Hz  | 50         |  |
| Output Voltage                                           | V   | 400/230    |  |
| Oil Consumption                                          | L/H | 0.052      |  |
| 00E0 D: IE :                                             |     |            |  |