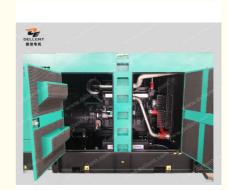

# Stamford Alternator SC7H250D2 180kVA SDEC Diesel Generator

## .PRODUCT DESCRIPTION

180kVA Standby Power SDEC Genset Soundproof Engine By 6 Cylinder In Line

Dellent Power supply the standby power 180kVA water cooled diesel generator with SDEC brand diesel engine model SC7H250D2. The water cooled diesel generator with rated output188kVA / 150kW, standby power206kVA /165kW.

## 180kVA Diesel Generator Powered by SDEC Diesel Engine:

| TOOK YA DIESE! GENERALD! I OWERED BY OBLO DIESE! Engine. |     |            |  |
|----------------------------------------------------------|-----|------------|--|
| Model                                                    |     | DE-SC206SC |  |
| Standby Power                                            | kVA | 206        |  |
|                                                          | kW  | 165        |  |
| Prime Power                                              | kVA | 188        |  |
|                                                          | kW  | 150        |  |
| Frequency                                                | Hz  | 50         |  |
| Output Voltage                                           | V   | 400/230    |  |
| Oil Consumption                                          | L/H | 0.052      |  |
| 00E0 D: IE :                                             |     |            |  |