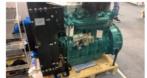

### **SDEC Diesel Engine:**

| SDEC Diesei Eligilie.    |        |                                         |
|--------------------------|--------|-----------------------------------------|
| Engine Manufacturer      |        | Shanghai Diesel Engine Co., Ltd.        |
| Engine Brand             |        | Shangchai                               |
| Engine Model             |        | SC7H250D2                               |
| No.of Cylinder           |        | 6 Cylinder in line                      |
| Bore                     | mm     | 105                                     |
| Stroke                   | mm     | 124                                     |
| Displacement             | L      | 6.5                                     |
| Aspiration               |        | Turbocharged and Air to Air Aftercooled |
| Rate Speed               | R.P.M. | 1500                                    |
| Governor                 |        | Electric                                |
| Lubrication Oil Capacity | L      | 20                                      |
| Starting Voltage         | V      | 24                                      |
| Engine Max.Output Power  | kW     | 185                                     |