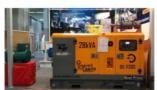

## 180kVA SDEC Diesel Generator Stamford Alternator SC7H250D2 12 Months Warranty

# Stamford Alternator SC7H250D2 180kVA SDEC Diesel Generator

## .PRODUCT DESCRIPTION

180kVA Standby Power SDEC Genset Soundproof Engine By 6 Cylinder In Line

Dellent Power supply the standby power 180kVA water cooled diesel generator with SDEC brand diesel engine model SC7H250D2. The water cooled diesel generator with rated output188kVA / 150kW, standby power206kVA /165kW.