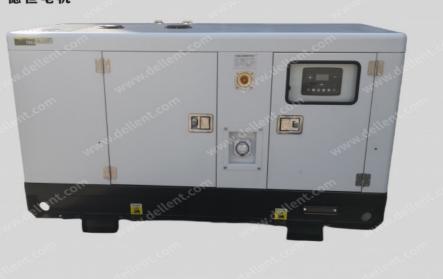

## SDEC Engine Water Cooled Diesel Generator 250kVA 6DTAA8.9-G22

## SDEC Engine 250kVA Water Cooled Diesel Generator .PRODUCT DESCRIPTION

SDEC Engine 250kVA Water Cooled Diesel Generator

Dellent Power supply the standby power 250kVA water cooled diesel generator with SDEC brand diesel engine model 6DTAA8.9-G22. The water cooled diesel generator with rated output 225kVA / 180kW, standby power 250kVA / 200kW.