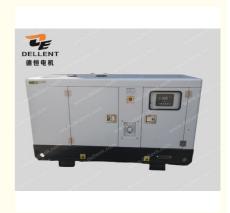

## SDEC Engine Water Cooled Diesel Generator 250kVA 6DTAA8.9-G22

## SDEC Engine 250kVA Water Cooled Diesel Generator .PRODUCT DESCRIPTION

SDEC Engine 250kVA Water Cooled Diesel Generator

Dellent Power supply the standby power 250kVA water cooled diesel generator with SDEC brand diesel engine model 6DTAA8.9-G22. The water cooled diesel generator with rated output 225kVA / 180kW, standby power 250kVA / 200kW.