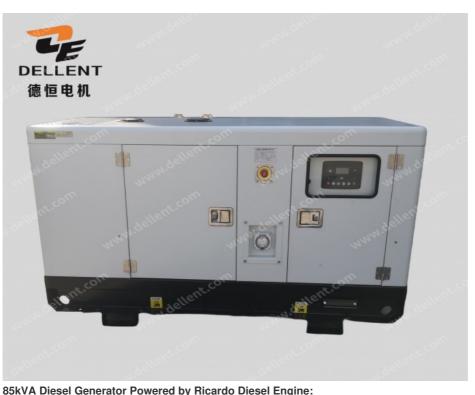

## Commercial 85kVA Diesel Water Cooled Generator R6105ZDS1 Engine

# Commercial 85kVA Water Cooled Diesel Generator .PRODUCT DESCRIPTION

Commercial 85kVA Water Cooled Diesel Generator

| Model                    |        | DE-W96                       |
|--------------------------|--------|------------------------------|
| Standby Power            | kVA    | 96                           |
|                          | kW     | 75                           |
| Prime Power              | kVA    | 88                           |
|                          | kW     | 70                           |
| Frequency                | Hz     | 50                           |
| Output Voltage           | V      | 400/230                      |
| Oil Consumption          | L/H    | 0.0595                       |
| Ricarod Diesel Engine:   | 1 I    |                              |
| Engine Manufacturer      |        | Shandong Kofo Power Co. Ltd. |
| Engine Brand             |        | Kofo                         |
| Engine Model             |        | R6105ZDS1                    |
| No.of Cylinder           |        | 6 Cylinder in line           |
| Bore                     | mm     | 105                          |
| Stroke                   | mm     | 125                          |
| Displacement             | L      | 6.49                         |
| Aspiration               |        | Turbocharger                 |
| Rate Speed               | R.P.M. | 1500                         |
| Governor                 |        | Mechanical                   |
| Lubrication Oil Capacity | L      | 18                           |
| Starting Voltage         | V      | 24                           |
| Engine Max.Output Power  | kW     | 84                           |