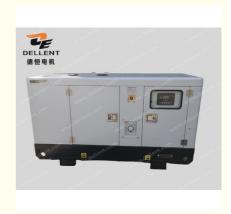

## Commercial 85kVA Diesel Water Cooled Generator R6105ZDS1 Engine

# Commercial 85kVA Water Cooled Diesel Generator .PRODUCT DESCRIPTION

Commercial 85kVA Water Cooled Diesel Generator

| Model                    |        | DE-W96                       |
|--------------------------|--------|------------------------------|
| Standby Power            | kVA    | 96                           |
|                          | kW     | 75                           |
| Prime Power              | kVA    | 88                           |
|                          | kW     | 70                           |
| Frequency                | Hz     | 50                           |
| Output Voltage           | V      | 400/230                      |
| Oil Consumption          | L/H    | 0.0595                       |
| Ricarod Diesel Engine:   | 1 I    |                              |
| Engine Manufacturer      |        | Shandong Kofo Power Co. Ltd. |
| Engine Brand             |        | Kofo                         |
| Engine Model             |        | R6105ZDS1                    |
| No.of Cylinder           |        | 6 Cylinder in line           |
| Bore                     | mm     | 105                          |
| Stroke                   | mm     | 125                          |
| Displacement             | L      | 6.49                         |
| Aspiration               |        | Turbocharger                 |
| Rate Speed               | R.P.M. | 1500                         |
| Governor                 |        | Mechanical                   |
| Lubrication Oil Capacity | L      | 18                           |
| Starting Voltage         | V      | 24                           |
| Engine Max.Output Power  | kW     | 84                           |